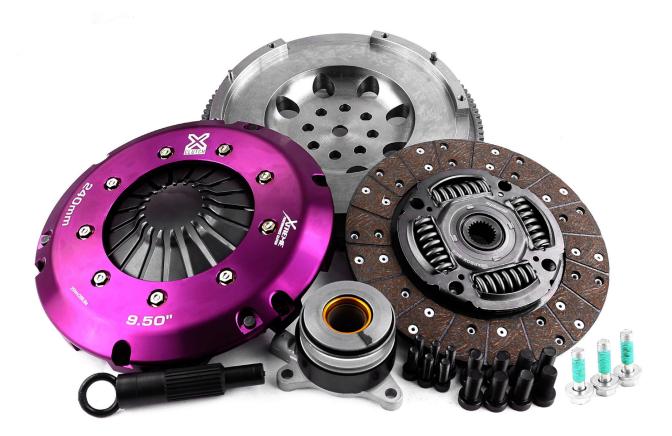

## SINGLE MASS CONVERSION HARMONICS

**PLEASE NOTE** that this clutch is a performance clutch and flywheel combination. Due to the nature of the Toyota 3cyl engine firing harmonics, this single mass flywheel and performance clutch can exhibit moderate cabin harmonics in engine labouring conditions (low speed high torque).

This clutch package is designed to have a reduced engine inertia and hold increased torque. Drivability and comfort have been slightly compromised to achieve this. This clutch will not drive like an OEM dual mass flywheel replacement.