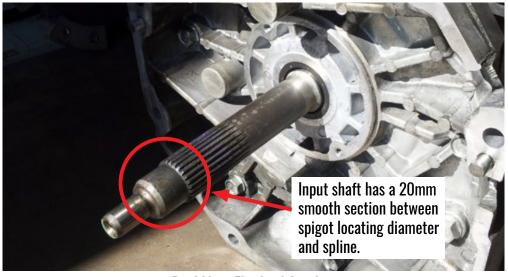

**Dual Mass Flywheel Gearbox** 

This clutch kit is only to suit the transmission from the original single mass flywheel applications. If your input shaft has a 20mm smooth section before the spline (bottom image) DO NOT INSTALL THIS CLUTCH KIT and contact your Xtreme Performance Clutch Distributor for the correct single mass conversion kit.