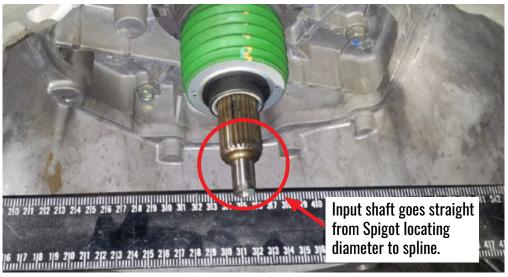

## CLUTCHTECH() **TSB-255**

**COMMODORE V8 CLUTCH COMPATIBILITY** CHECK BEFORE INSTALLING ANY CLUTCH KIT COMPONENTS

THIS CLUTCH IS TO SUIT SERIES 1 VE COMMODORE GEARBOXES ONLY!

Original Single Mass Flywheel Gearbox

**Dual Mass Flywheel Gearbox** 

This clutch kit is only to suit the transmission from the original single mass flywheel applications. If your input shaft has a 20mm smooth section before the spline (bottom image) DO NOT INSTALL THIS CLUTCH KIT and contact your Xtreme Performance Clutch Distributor for the correct single mass conversion kit.