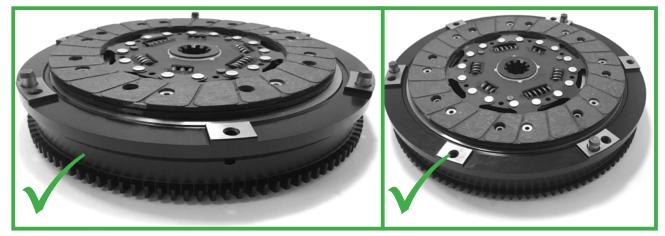

## **ORIENTATION OF FRICTION DISC**

## **READ BEFORE FITTING**

This kit is a conversion from dual mass flywheel to single mass flywheel and requires the friction disc to be oriented with the spring cage facing toward the flywheel.

Please negate any markings on the friction disc that might indicate otherwise.

Failure to assemble the friction disc in this orientation will cause damage to the transmission and the clutch. **CORRECT ORIENTATION** 