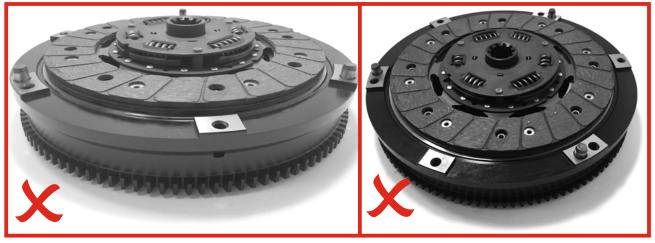

Failure to assemble the friction disc in this orientation will cause damage to the transmission and the clutch. **CORRECT ORIENTATION** 

## **INCORRECT ORIENTATION**

IMAGES FOR ILLUSTRATION PURPOSE ONLY. YOUR PRODUCT MAY DIFFER IN VISUAL APPEARANCE.

australianclutch.com.au

1800 CLUTCH (258824)