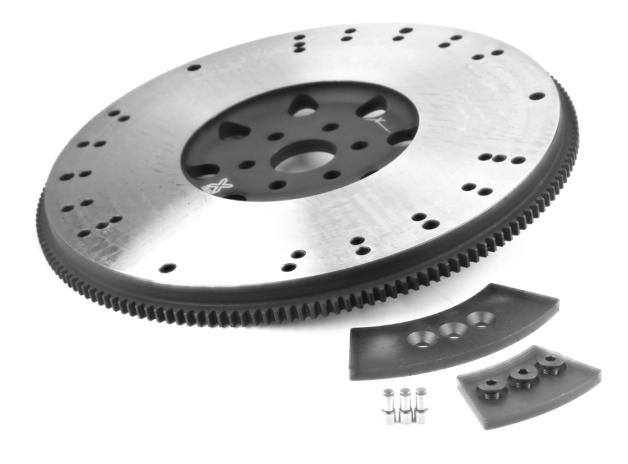

## TSB-173 Multi-Drilled Flywheels

Please note this kit contains a multi-drilled flywheel. Multi drilled flywheels have multiple pressure plate bolt patterns on them to suit different clutch kits. It is important to check which holes to use for your particular clutch kit before fitting the dowels/installing the clutch.

Lay the pressure plate on the flywheel and rotate it until all dowel holes and bolt holes correspond with holes on the flywheel.

Check the following:

- Pressure plate bolt holes all align to a threaded hole.
- Pressure plate bolts are the correct thread for the aligned holes.
- You select the correct dowel size to suit both the pressure plate and flywheel.

Please note some kits will come with a range of different dowel sizes. When you have the correct dowels, knock them into the correct holes using a hammer.

For further support, please contact your distributor and/or visit our website.