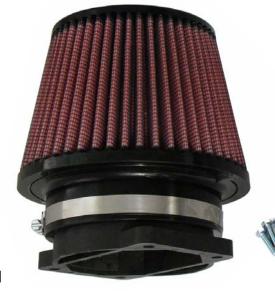

## Part number IS1890F 95-99 Mitsu. Turbo Eclipse Filter & MAF Adaptor Only

1- 1 Page instructions