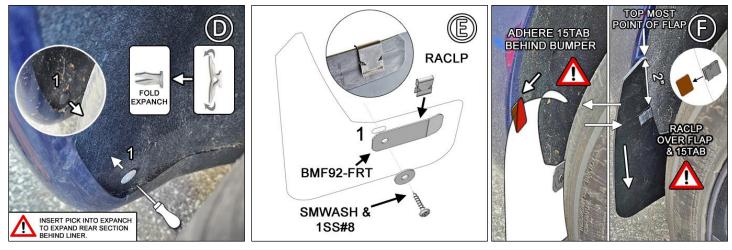

#### Bracket/Hardware 1 x Flap → 1 x BMF92-FRT; 1 x 15TAB; 1 x 1SS#8; 1 x EXPANCH; 2 x RACLP; 1 x SMWASH

FIGURE D Remove fastener 1. Fold EXPANCH, then install into mount 1. <u>Use a pick to expand EXPANCH by inserting 1" into its center</u>. FIGURE E Position BMF92-FRT over mud flap mount 1. Clip RACLP over flap & BMF92-FRT. Place logo-side of flap facing vehicle rear. Install SMWASH & 1SS#8 into mount 1.

**FIGURE F** Approximately 2" inches down from the topmost point of flap, adhere 15TAB behind bumper lip (not onto plastic liner). Clip RACLP over flap and 15TAB.