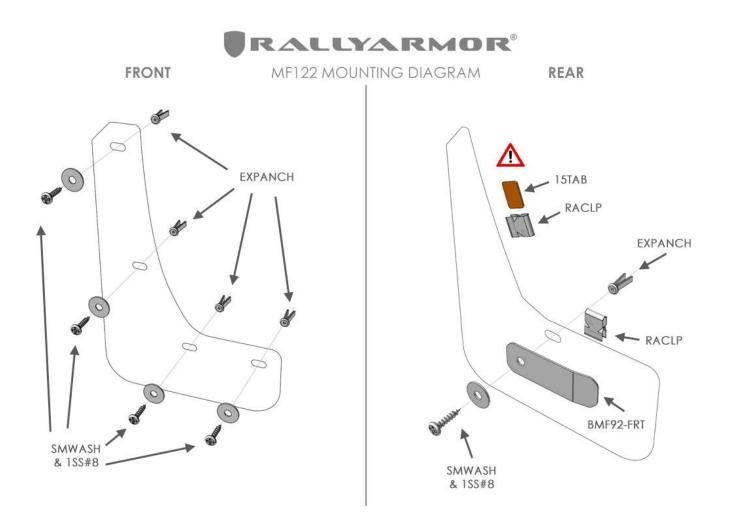

| MF122 KIT CONTENTS CONFIRM ALL PARTS AND QUANTITIES BEFORE INSTALLATION |                        |          |
|-------------------------------------------------------------------------|------------------------|----------|
| MUD FLAP KIT PN MF122 SEE PAGE 3 DRAW                                   | VINGS PART DESCRIPTION | QUANTITY |
| MF122-LF                                                                | LEFT FRONT             | 1        |
| MF122-RF                                                                | RIGHT FRONT            | 1        |
| MF122-LR                                                                | LEFT REAR              | 1        |
| MF122-RR                                                                | RIGHT REAR             | 1        |
| BRACKET KIT PN BMF92                                                    |                        |          |
| BMF92-FRT                                                               | BRACKET REAR           | 2        |
| HARDWARE KIT PN HMF122                                                  |                        |          |
| 15TAB                                                                   | ТАВ                    | 2        |
| 155#8                                                                   | SCREW                  | 10       |
| EXPANCH                                                                 | ANCHOR                 | 10       |
| RACLP                                                                   | CLIP                   | 4        |
| SMWASH                                                                  | WASHER                 | 10       |

#### Bracket/Hardware 1 x Flap ightarrow 4 x 1SS#8; 4 x EXPANCH; 4 x SMWASH

FIGURE A Remove fasteners 1 - 4.

FIGURE B Fold EXPANCH, then install into mounts 1 - 4. Use a pick to expand EXPANCH by inserting 1" into its center.

FIGURE C Place logo-side of flap facing vehicle rear. Install SMWASH & 1SS#8 into mounts 1 - 4.

Align flaps to even ground and coverage. Tighten fasteners until washers are just seated against flap.

#### Bracket/Hardware 1 x Flap → 1 x BMF92-FRT; 1 x 15TAB; 1 x 1SS#8; 1 x EXPANCH; 2 x RACLP; 1 x SMWASH

FIGURE D Remove fastener 1. Fold EXPANCH, then install into mount 1. <u>Use a pick to expand EXPANCH by inserting 1" into its center</u>. FIGURE E Position BMF92-FRT over mud flap mount 1. Clip RACLP over flap & BMF92-FRT. Place logo-side of flap facing vehicle rear. Install SMWASH & 1SS#8 into mount 1.

**FIGURE F** Approximately 2" inches down from the topmost point of flap, adhere 15TAB behind bumper lip (not onto plastic liner). Clip RACLP over flap and 15TAB.