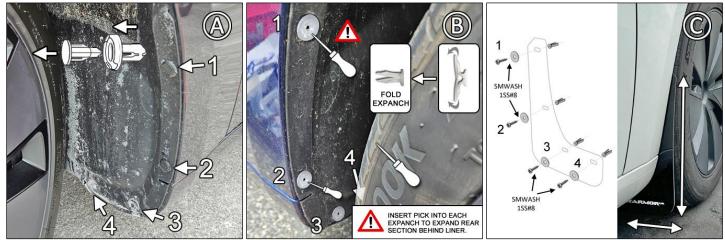

#### Bracket/Hardware 1 x Flap ightarrow 4 x 1SS#8; 4 x EXPANCH; 4 x SMWASH

FIGURE A Remove fasteners 1 - 4.

FIGURE B Fold EXPANCH, then install into mounts 1 - 4. Use a pick to expand EXPANCH by inserting 1" into its center.

FIGURE C Place logo-side of flap facing vehicle rear. Install SMWASH & 1SS#8 into mounts 1 - 4.

Align flaps to even ground and coverage. Tighten fasteners until washers are just seated against flap.