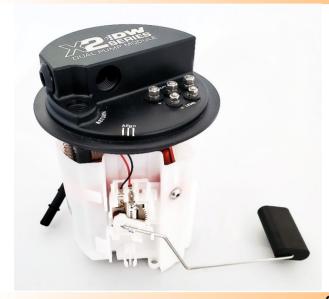

## DW X2 Pump Module 2012-2021 Toyota GT86, FR-S, BRZ PN# 9-301-7051 (9-000-7051)

The new DeatschWerks X2-Series Toyota, Subaru, Scion Module is now available for the 2012-2021 GT86, BRZ and FR-S, which includes accommodation for 2 pumps, integration of a return fuel line, and retention of ALL the functionality of OE module. The DW X2-Series module consists of a top-hat, center section, and OE lower bucket. These components work together to deliver the flow you need and the OE functionality you want.

- OEM Tank Fitment
- Keeps OEM Level Sensor, Capacity and Surge Features
- Fits 2012-2021 Toyota, Subaru, Scion GT86, BRZ and FR-S
- 260% Flow Over OEM Module
- Includes OEM Replacement Parts (Bucket, Level Sensor, etc)