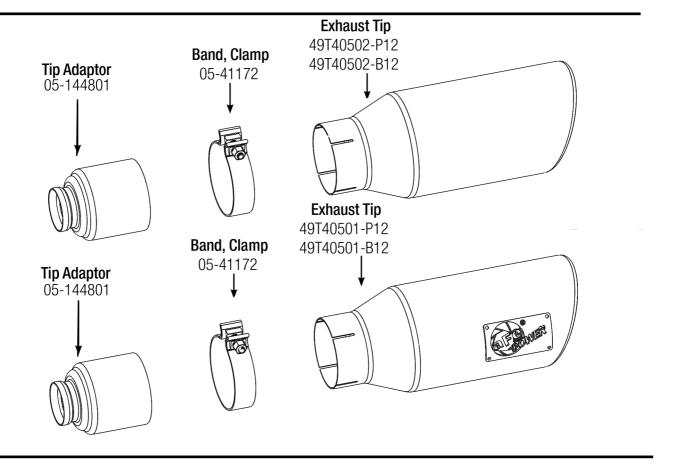

## Exhaust Tip Upgrades

**49C42073-B** (Black Tip) **49C42073-P** (Polished Tip)

- **Step 1:** (Read instructions prior to installation.) For faster installation, spread out the parts of the exhaust alongside your vehicle as shown in the diagram above.
- **Step 2:** Remove the O.E. exhaust tips by loosening the ball clamp and sliding the tip off.
- **Step 3:** Remove the O.E ball clamp from the O.E tip by prying up on the locking tab. Then slide the clamp off.
- **Step 4:** Install the O.E. ball clamp onto the aFe POWER Tip Adaptors. Then install the Tip Adaptors onto the O.E exhaust.
- **Step 5:** Install the aFe POWER Tips onto the Tip Adaptors using the provided 4" clamp.
- **Step 6:** It is recommended to re-tighten all clamps and hardware after 50-100 miles.