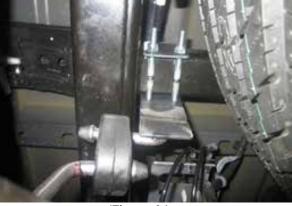

# 409 S/S 3" Cat-Back Dual Exhaust 49-43074-P (Polished Tips) 49-43074-B (Black Tips)

- Step 8: Install the Hanger Bracket included with the kit. As shown on(figure A). Fully tighten the hanger bracket to the frame using the correct hardware provided.
- **Step 9:** Next Install the "Left Tailpipe", do not fully tighten.
- **Step 10:** Install both tips onto the tailpipes. Adjust the tips to your desired position. Do not fully tighten.
- **Step 11:** Position the entire exhaust, tailpipes and tips. Start fully tightening all clamps from the front flange working your way to the rear tailpipes.
- **Step 12:** If needed, zip ties are included with your kit to create additional clearance for the "Left Tailpipe" axle breather & brake hoses.

Step 13: Your installation is now complete. It is recommended to re-tighten all exhaust components after 50-100 miles.

(Figure A.)

**NOTE:** aFe recommends that the tailpipe be at least 1/2"-1" away from any body panels to avoid heat related body damage. **Tighten and secure.** 