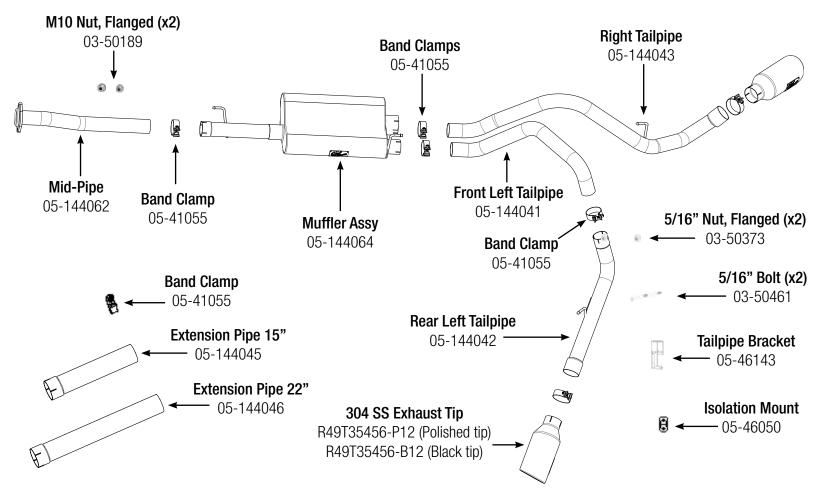

## 409 S/S 3" Cat-Back Dual Exhaust 49-43074-P (Polished Tips) 49-43074-B (Black Tips)

- **Step 1:** (Read Instructions prior to installation) remove your stock exhaust up to the catalytic converter from the rear of your truck working your way forward. Take caution not to damage the factory hardware and isolation mounts as they will be reused. It is recommend ed to not fully tighten the clamps until the entire system has been installed.
- **Step 2:** For faster installation spread the pieces of the exhaust alongside of your vehicle according to the diagram shown.

#### **NOTE:** Extension pipe may be needed for the following:

- •CC/SB, SuperCrew / 5.5ft Bed, 145" Wheelbase
- •EC/SB, SuperCab / 6.5ft Bed, 145" Wheelbase
- •CC/LB, SuperCrew / 6.5ft Bed, 156.8" Wheelbase
- •EC/LB SuperCab / 8ft Bed, 163.7" Wheelbase
- No Extension pipe required
- No Extension pipe required
- 15" Extension pipe (05-144045) required
- 22" Extension pipe (05-144046) required
- Step 3: First insert and install the mid-pipe and extension tube (if necessary.) onto the muffler assembly.
- **Step 4:** Slide the rear hanger of the muffler assy into the isolation mount first. Push all the way back until you have clearance to slide the other front hanger of the muffler assy in place with the isolation mounts.
- **Step 5:** Using the OE flange bolts and the nuts provided in the kit. Connect the flanges together. But do not fully tighten yet.
- Step 6: Install the "Right" passenger side tailpipe first. Do not fully tighten.
- **Step 7:** Next install the "Over axle", do not fully tighten.