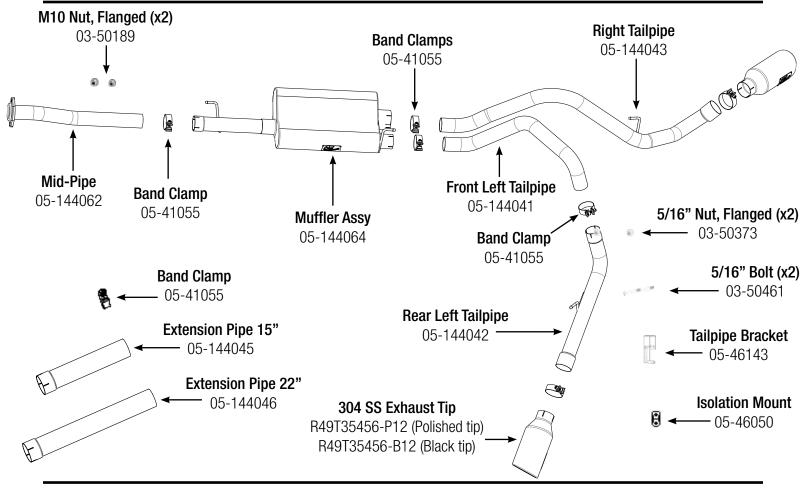

# 409 S/S 3" Cat-Back Dual Exhaust 49-43074-P (Polished Tips) 49-43074-B (Black Tips)

- Step 8: Install the Hanger Bracket included with the kit. As shown on(figure A). Fully tighten the hanger bracket to the frame using the correct hardware provided.
- **Step 9:** Next Install the "Left Tailpipe", do not fully tighten.
- **Step 10:** Install both tips onto the tailpipes. Adjust the tips to your desired position. Do not fully tighten.
- **Step 11:** Position the entire exhaust, tailpipes and tips. Start fully tightening all clamps from the front flange working your way to the rear tailpipes.
- **Step 12:** If needed, zip ties are included with your kit to create additional clearance for the "Left Tailpipe" axle breather & brake hoses.

**Note:** You will need at least 1.5" of clearance from your spare tire and the left side of the exhaust. If you need clearance just loosen your spare tire and move away

from the exhaust until you have the clearance needed and tighten spare tire back up.