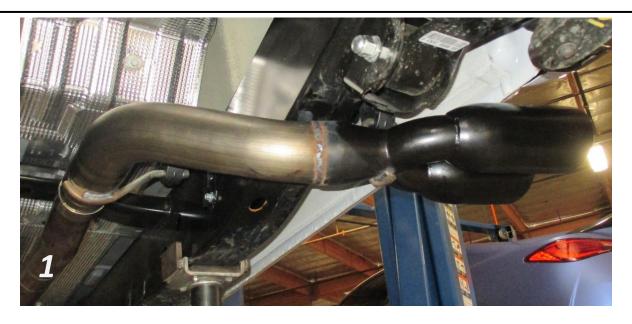

## **INSTALLATION INSTRUCTIONS**

MAKE: FORD MODEL: RANGER

YEAR: 2019-2020 ENGINE: L4-2.3L (t) Axle-Back Exhaust System

49-33110-B 49-33110-P

- 1. **(Read instructions prior to installation.)** It is recommended to not fully tighten the exhaust until it has been fully installed. Leave loose for adjustability.
- 2. Secure vehicle on jack stands (refer to your manual for specified jack stand positions).
- 3. For faster installation, spread out the parts of the exhaust alongside your vehicle as shown in the diagram above.
- 4. Secure the stock exhaust with jack/stands.
- 5. Remove the O.E muffler section at the clamp joint located at the front of the muffler.
- 6. Install one of the two provided hanger brackets depending on the configuration. For the crew cab short bed install hanger bracket 05-46376 according to photo number 2. For the extra cab long bed install hanger bracket 05-46397 according to photo number 3.
- 7. Remove one O.E isolation mount
- 8. Install the tail pipe with tip using the provided 3" band clamp and the O.E isolation mount
- 9. Adjust the tip to desired position and tighten all clamps and hardware
- 10. Ensure that all the components of the aFe POWER exhaust system are aligned and are at a safe clearance from all wires, hoses, brake lines, body parts, and tires.
- 11. Start from the front of the aFe POWER exhaust system and evenly tighten all clamps and fasteners.
- 12. Start the vehicle and check for any leaks. If any leaks are found, determine cause and repair as necessary.
- 13. Remove vehicle from jacks stands.
- 14. It is recommended to re-tighten all clamps and hardware after 50-100 miles.