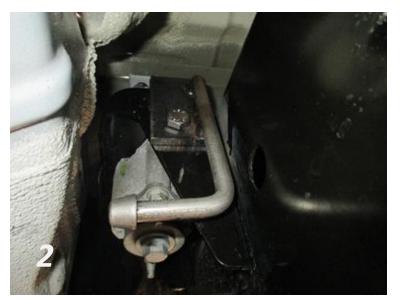

## **INSTALLATION INSTRUCTIONS**

MAKE: FORD MODEL: RANGER

YEAR: 2019-2020 ENGINE: L4-2.3L (t) Axle-Back Exhaust System

49-33110-B 49-33110-P

- 1. **(Read instructions prior to installation.)** It is recommended to not fully tighten the exhaust until it has been fully installed. Leave loose for adjustability.
- 2. Secure vehicle on jack stands (refer to your manual for specified jack stand positions).
- 3. For faster installation, spread out the parts of the exhaust alongside your vehicle as shown in the diagram above.
- 4. Secure the stock exhaust with jack/stands.
- 5. Remove the O.E muffler section at the clamp joint located at the front of the muffler.
- 6. Install one of the two provided hanger brackets depending on the configuration. For the crew cab short bed install hanger bracket 05-46376 according to photo number 2. For the extra cab long bed install hanger bracket 05-46397 according to photo number 3.
- 7. Remove one O.E isolation mount
- 8. Install the tail pipe with tip using the provided 3" band clamp and the O.E isolation mount
- 9. Adjust the tip to desired position and tighten all clamps and hardware
- 10. Ensure that all the components of the aFe POWER exhaust system are aligned and are at a safe clearance from all wires, hoses, brake lines, body parts, and tires.
- 11. Start from the front of the aFe POWER exhaust system and evenly tighten all clamps and fasteners.
- 12. Start the vehicle and check for any leaks. If any leaks are found, determine cause and repair as necessary.
- 13. Remove vehicle from jacks stands.
- 14. It is recommended to re-tighten all clamps and hardware after 50-100 miles.