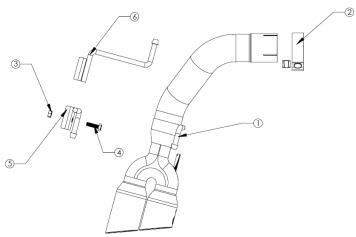

| Item | Description        | Part Number | Quantity |
|------|--------------------|-------------|----------|
| 1    | Tail Pipe Assembly | 05-145679B  | 1        |
| 1    | Tail Pipe Assembly | 05-145679P  | 1        |
| 2    | Clamp, Band: 3"    | 05-41055    | 1        |
| 3    | Nuts               | 03-50189    | 1        |
| 4    | Bolts              | 03-50452    | 1        |
| 5    | Hanger Bracket     | 05-46376    | 1        |
| 6    | Hanger Bracket     | 05-46397    | 1        |

## **INSTALLATION INSTRUCTIONS**

MAKE: FORD MODEL: RANGER

YEAR: 2019-2020 ENGINE: L4-2.3L (t) Axle-Back Exhaust System

49-33110-B 49-33110-P

- 1. **(Read instructions prior to installation.)** It is recommended to not fully tighten the exhaust until it has been fully installed. Leave loose for adjustability.
- 2. Secure vehicle on jack stands (refer to your manual for specified jack stand positions).
- 3. For faster installation, spread out the parts of the exhaust alongside your vehicle as shown in the diagram above.
- 4. Secure the stock exhaust with jack/stands.
- 5. Remove the O.E muffler section at the clamp joint located at the front of the muffler.
- 6. Install one of the two provided hanger brackets depending on the configuration. For the crew cab short bed install hanger bracket 05-46376 according to photo number 2. For the extra cab long bed install hanger bracket 05-46397 according to photo number 3.
- 7. Remove one O.E isolation mount
- 8. Install the tail pipe with tip using the provided 3" band clamp and the O.E isolation mount
- 9. Adjust the tip to desired position and tighten all clamps and hardware
- 10. Ensure that all the components of the aFe POWER exhaust system are aligned and are at a safe clearance from all wires, hoses, brake lines, body parts, and tires.
- 11. Start from the front of the aFe POWER exhaust system and evenly tighten all clamps and fasteners.
- 12. Start the vehicle and check for any leaks. If any leaks are found, determine cause and repair as necessary.
- 13. Remove vehicle from jacks stands.
- 14. It is recommended to re-tighten all clamps and hardware after 50-100 miles.