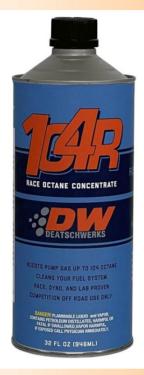

# 104R

## **Race Octane Concentrate**

- Formulated for use in race cars
- Optimized for use at 104 RON
- Contains detergents to maintain a clean fuel system
- Race, Dyno, and Lab Proven
- · Competition Off Road Use Only
- · Contains no alcohol, toluene, or MTBE
- Calibrated mixing chart for the right octane every time
- 32oz (946ml) metal can for longer shelf life