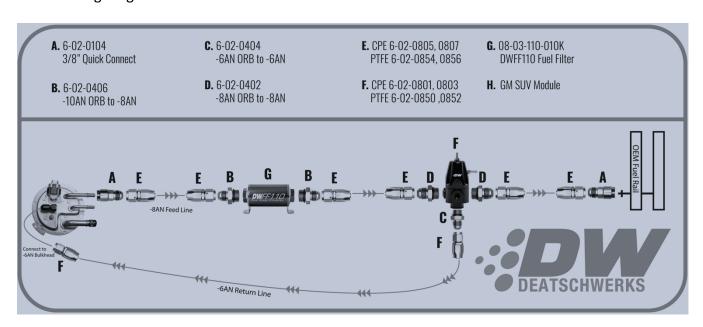

n of our products. It is recommended that factory manuals or instructions are followed to remove the fuel pump assembly from the vehicle. Some instructions in this guide are generic. The factory manual should supersede any contradiction.







#### DeatschWerks

#### 2005-2019 GMC and Chevrolet SUV Fuel Pump Module Installation Guide

1 – Due to the differences in OEM modules over the years and between Flex-Fuel and non-Flex applications the DeatschWerks SUV module has a 3<sup>rd</sup> larger fuel tank vent port. This port is capped from the factory for the Flex-Fuel applications, this 3<sup>rd</sup> larger port is used typically only in the gasoline only SUV applications. If your car does not have this larger port leave the supplied cap and clamp in place.



#### 2 - Plumbing Diagram.





#### DeatschWerks

#### 2005-2019 GMC and Chevrolet SUV Fuel Pump Module Installation Guide

3 – Due to the various applications the Deatschwerks GM SUV Module fits, the pump and level sensor wiring changes through the different makes and models. Refer to the chart for possible color combinations, if your colors are not represented here contact DW Tech Support for more information.

<u>Note</u>: To help determine which wiring layout you should use, look for the standout colors: Pink, Blue/Violet, Black/Green or two solid Black wires. Those should help you narrow down your wiring.

| Wiring Combonations |                       |                       |                     |
|---------------------|-----------------------|-----------------------|---------------------|
| Red (Pump +) #1