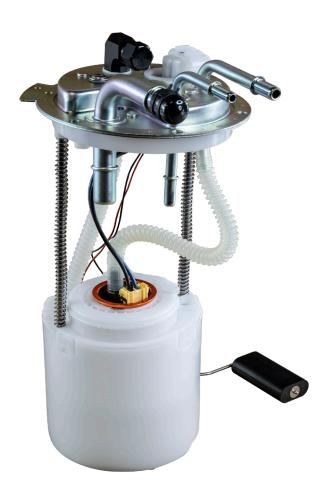

## **Parts List:**

- DW400 Module
- Connector Pigtail

#### 2005-2019 GMC and Chevrolet SUV Fuel Pump Module Installation Guide

1 – Due to the differences in OEM modules over the years and between Flex-Fuel and non-Flex applications the DeatschWerks SUV module has a 3<sup>rd</sup> larger fuel tank vent port. This port is capped from the factory for the Flex-Fuel applications, this 3<sup>rd</sup> larger port is used typically only in the gasoline only SUV applications. If your car does not have this larger port leave the supplied cap and clamp in place.