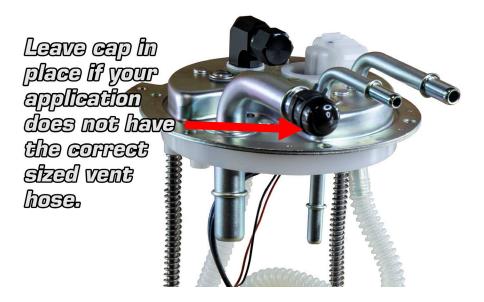

#### 2005-2019 GMC and Chevrolet SUV Fuel Pump Module Installation Guide

1 – Due to the differences in OEM modules over the years and between Flex-Fuel and non-Flex applications the DeatschWerks SUV module has a 3<sup>rd</sup> larger fuel tank vent port. This port is capped from the factory for the Flex-Fuel applications, this 3<sup>rd</sup> larger port is used typically only in the gasoline only SUV applications. If your car does not have this larger port leave the supplied cap and clamp in place.