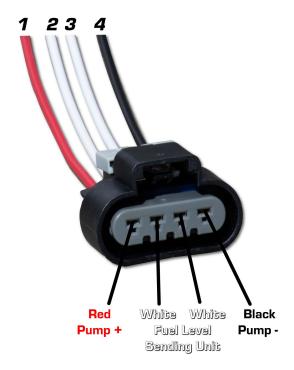

#### 2005-2019 GMC and Chevrolet SUV Fuel Pump Module Installation Guide

3 – Due to the various applications the Deatschwerks GM SUV Module fits, the pump and level sensor wiring changes through the different makes and models. Refer to the chart for possible color combinations, if your colors are not represented here contact DW Tech Support for more information.

<u>Note</u>: To help determine which wiring layout you should use, look for the standout colors: Pink, Blue/Violet, Black/Green or two solid Black wires. Those should help you narrow down your wiring.

| Wiring Combonations |                       |                       |                     |
|---------------------|-----------------------|-----------------------|---------------------|
| Red (Pump +) #1     | White Sending Unit #2 | White Sending Unit #3 | Black (Pump -) #4   |
| Grey                | Blue/Violet           | Black/Green           | Black/Green (Large) |
| Grey                | Purple                | Black                 | Black (Large)       |
| Grey                | Purple                | Tan/Black             | Black               |
| Pink                | Purple                | Tan/Black             | Grey                |